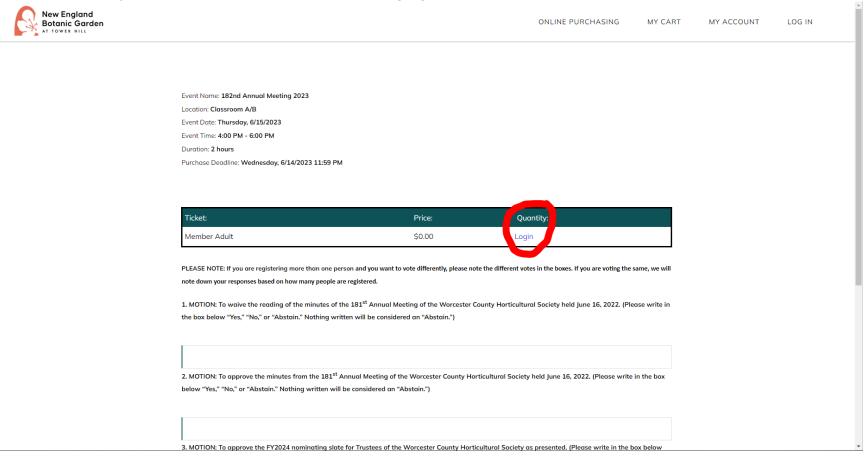

4. The next screen will now show a box under "Quantity." Please use the minus and plus buttons to add the appropriate amount of registrants. Then, in each of the boxes below answer the relevant question with "Yes," "No," or "Abstain." The documents you are voting on can be found here: <a href="https://nebg.org/182-annual-meeting/">https://nebg.org/182-annual-meeting/</a>. If nothing is written in the box, an "Abstain" vote will be counted.

If you are registering more than 1 person and you want to vote differently, please note the different votes in the boxes. If you are voting the same, we will note down your responses based on how many people are registered.