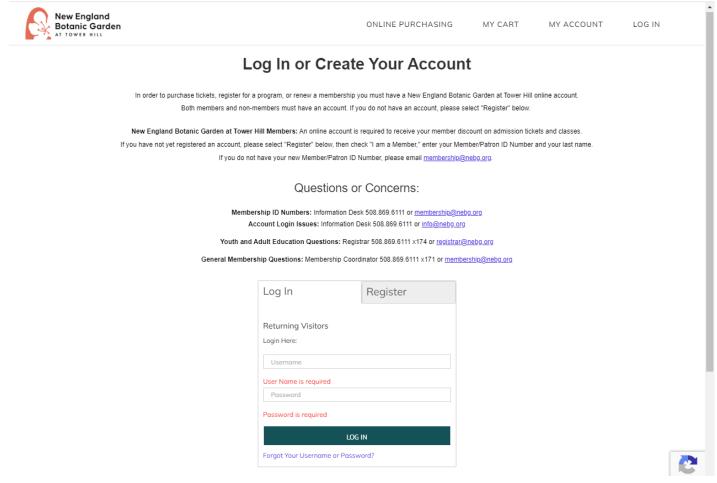

3. Login using the credentials you use to make all purchases at New England Botanic Garden at Tower Hill. Don't have login credentials, but are a member? Please reach out to Diana West at <u>dwest@nebg.org</u>. If you are not a member and would like to attend, please reach out to Diana West.