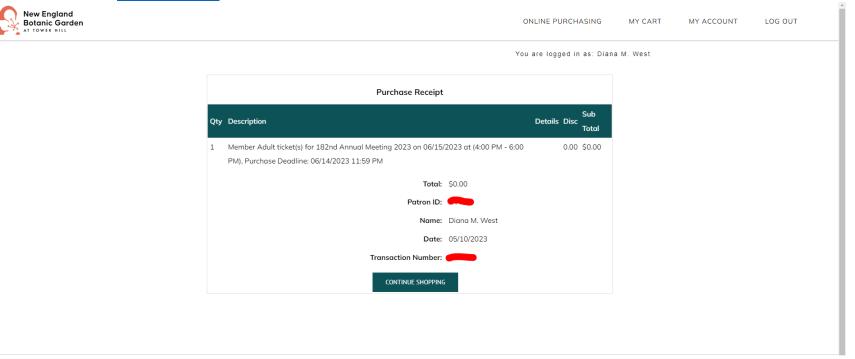

5. Now click "ADD TO CART." The next screen should look similar to the one below. Click "COMPLETE PURCHASE."

6. The final screen you will see will look similar to the one below. You will also receive a confirmation email. Please check your spam or junk folder if you do not receive it. The confirmation email will include the Zoom link for the meeting, but we will also send out the Zoom link to all recipients just prior to the meeting. You may attend in-person or virtually. Still have questions? Do not hesitate to reach out to Diana West at dwest@nebg.org.