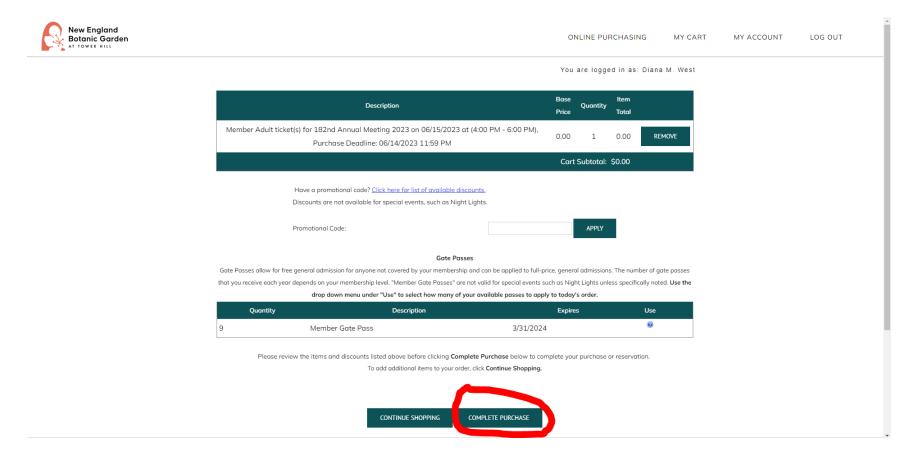

5. Now click "ADD TO CART." The next screen should look similar to the one below. Click "COMPLETE PURCHASE."

6. The final screen you will see will look similar to the one below. You will also receive a confirmation email. Please check your spam or junk folder if you do not receive it. The confirmation email will include the Zoom link for the meeting, but we will also send out the Zoom link to all recipients just prior to the meeting. You may attend in-person or virtually. Still have questions? Do not hesitate to reach out to Diana West at dwest@nebg.org.