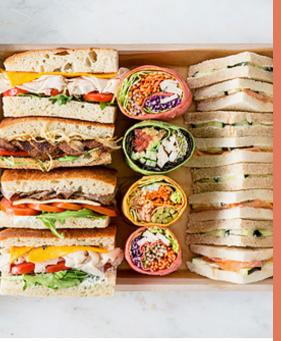

### **Cold Platters**

| Priced per 10 ppl                                  |      |
|----------------------------------------------------|------|
| PB&J Sandwich Tray                                 | \$30 |
| Sunbutter and Jelly Sandwich Tray                  | \$35 |
| Turkey or Ham and Cheddar Sandwich Tray            | \$35 |
| Turkey, Ham, and Cheese Skewers with Honey Mustard | \$35 |
| Peanut Butter & Jelly Dipping Tray                 | \$25 |
| Sunbutter & Jelly Dipping Tray                     | \$27 |
| Fresh Cut Fruit Skewers with Yogurt Dip            | \$30 |
| Pepperoni, Cracker and Cheese Platter              | \$25 |
| Fresh Vegetables with Ranch Dip                    | \$22 |
| Potato Chips and Onion Dip                         | \$18 |
| Tortilla Chips and Salsa                           | \$20 |
|                                                    |      |