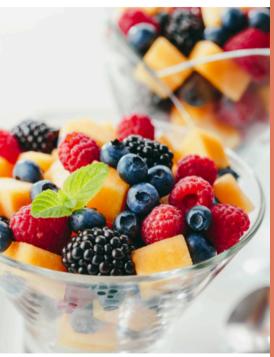

### **Cold Platters**

| Priced per 10 ppl                                  |      |
|----------------------------------------------------|------|
| PB&J Sandwich Tray                                 | \$30 |
| Sunbutter and Jelly Sandwich Tray                  | \$35 |
| Turkey or Ham and Cheddar Sandwich Tray            | \$35 |
| Turkey, Ham, and Cheese Skewers with Honey Mustard | \$35 |
| Peanut Butter & Jelly Dipping Tray                 | \$25 |
| Sunbutter & Jelly Dipping Tray                     | \$27 |
| Fresh Cut Fruit Skewers with Yogurt Dip            | \$30 |
| Pepperoni, Cracker and Cheese Platter              | \$25 |
| Fresh Vegetables with Ranch Dip                    | \$22 |
| Potato Chips and Onion Dip                         | \$18 |
| Tortilla Chips and Salsa                           | \$20 |
|                                                    |      |