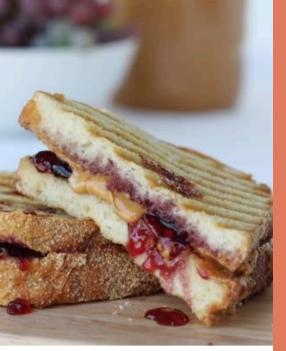

### **Cold Platters**

| Priced per 10 ppl                                  |      |
|----------------------------------------------------|------|
| PB&J Sandwich Tray                                 | \$30 |
| Sunbutter and Jelly Sandwich Tray                  | \$35 |
| Turkey or Ham and Cheddar Sandwich Tray            | \$35 |
| Turkey, Ham, and Cheese Skewers with Honey Mustard | \$35 |
| Peanut Butter & Jelly Dipping Tray                 | \$25 |
| Sunbutter & Jelly Dipping Tray                     | \$27 |
| Fresh Cut Fruit Skewers with Yogurt Dip            | \$30 |
| Pepperoni, Cracker and Cheese Platter              | \$25 |
| Fresh Vegetables with Ranch Dip                    | \$22 |
| Potato Chips and Onion Dip                         | \$18 |
| Tortilla Chips and Salsa                           | \$20 |
|                                                    |      |

### **Bag Lunch**

Includes sandwich, clementine, chips, water, cookie, and napkin

| PB&J                                          | \$8 per person    |
|-----------------------------------------------|-------------------|
| Sunbutter & Jelly                             | \$8.50 per person |
| Turkey or Ham and Cheese on White             | \$9 per person    |
| Fresh Veggies with Hummus Vegan, *GF          | \$7 per person    |
| Protein Pack *GF                              | \$8 per person    |
| Includes diced turkey, ham, salami and cheese |                   |